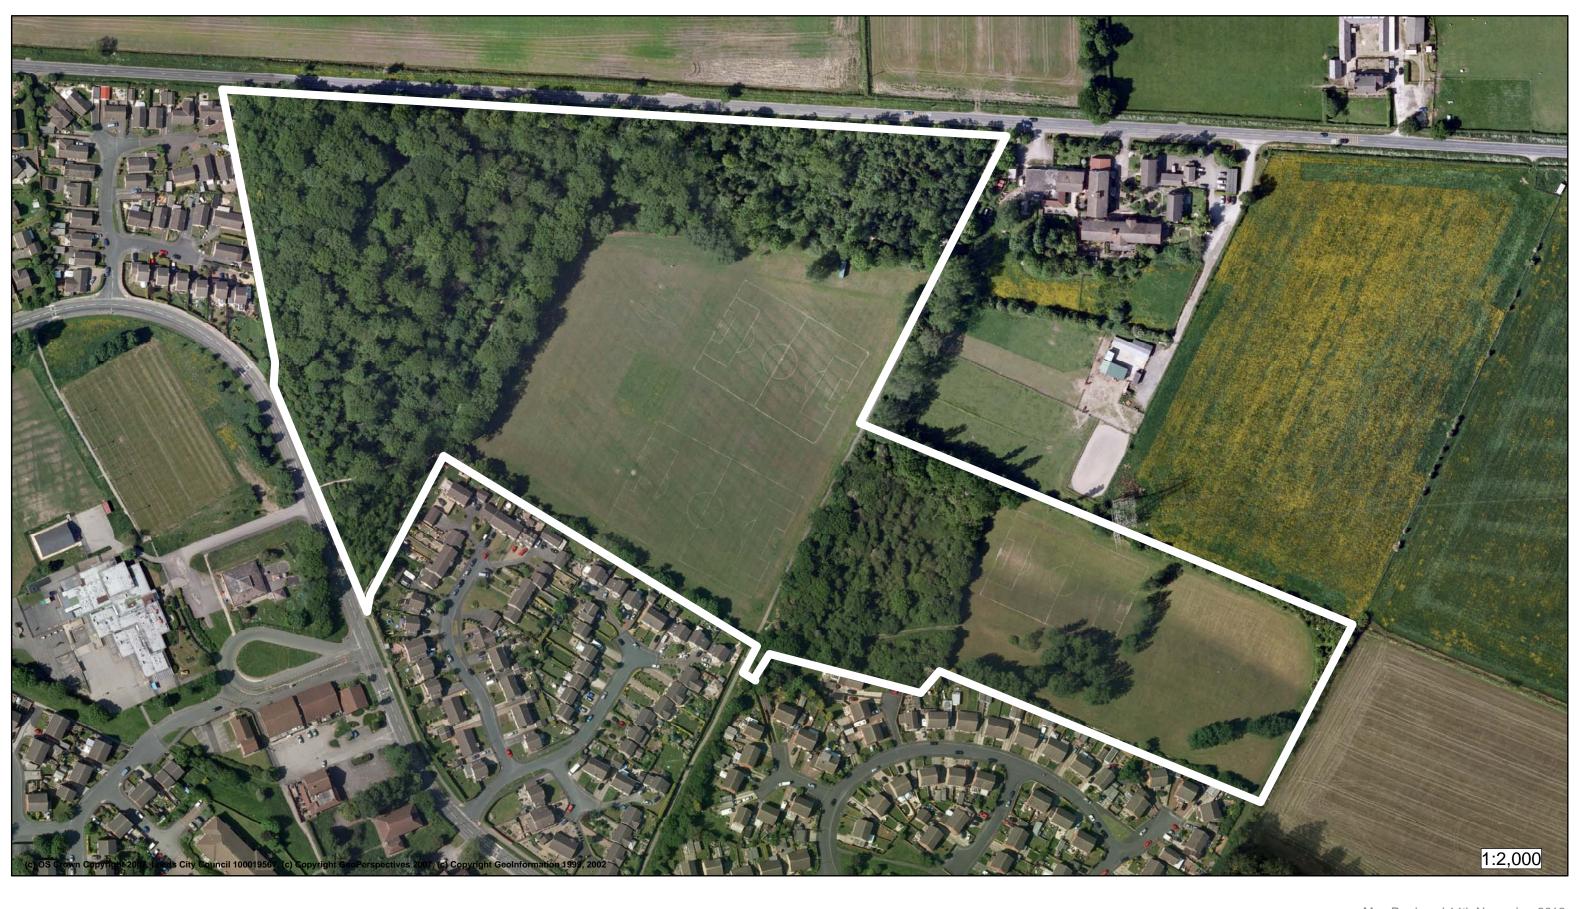

## **Post Hill Woods**

Please Note: Data shown on this map has currently NOT been corrected according to the OS Positional Accuracy Improvement Programme. The map base used by Leeds City Council follows the Ordnance Survey data from Pre August 2004. A project will be undertaken at a later date to recheck the map base used and correct any misalignments.

(c) Leeds City Council 2007 (c) LA 100019567 Crown copyright 2007 (c) Copyright GeoPerspectives 2006, (c) Copyright Geoinformation 1999, 2002