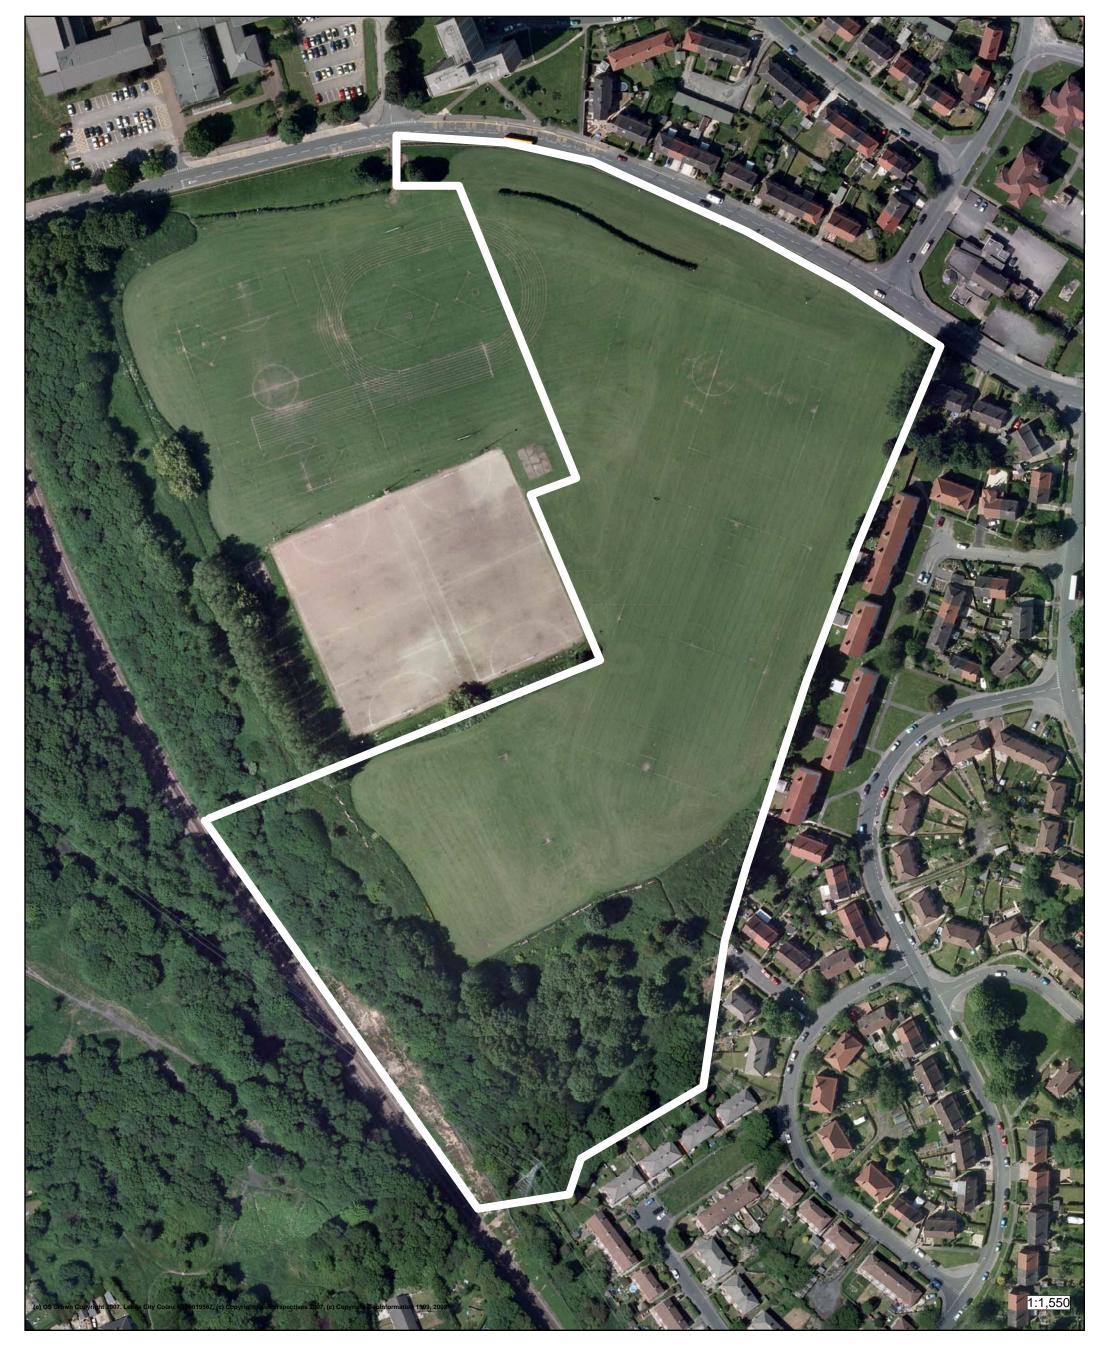

# **Butcher Hill playing fields**

Please Note: Data shown on this map has currently NOT been corrected according to the OS Positional Accuracy Improvement Programme. The map base used by Leeds City Council follows the Ordnance Survey data from Pre August 2004. A project will be undertaken at a later date to recheck the map base used and correct any misalignments.

(c) Leeds City Council 2007 (c) LA 100019567 Crown copyright 2007 (c) Copyright GeoPerspectives 2006, (c) Copyright Geoinformation 1999, 2002