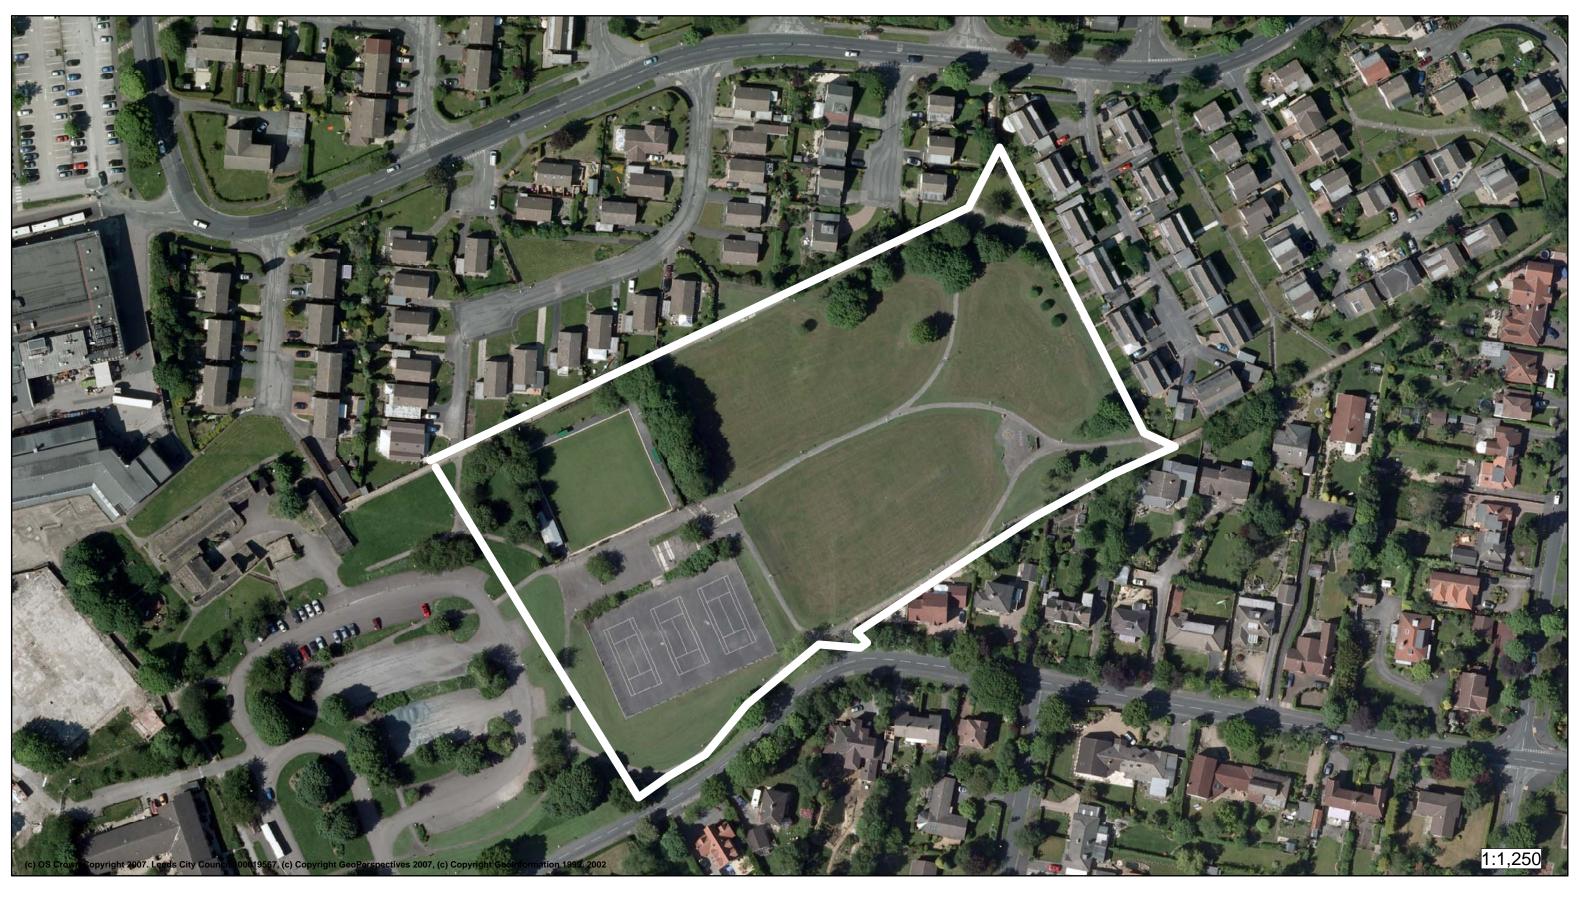

# **Butcher Hill playing fields**

Please Note: Data shown on this map has currently NOT been corrected according to the OS Positional Accuracy Improvement Programme. The map base used by Leeds City Council follows the Ordnance Survey data from Pre August 2004. A project will be undertaken at a later date to recheck the map base used and correct any misalignments.

(c) Leeds City Council 2007 (c) LA 100019567 Crown copyright 2007 (c) Copyright GeoPerspectives 2006, (c) Copyright Geoinformation 1999, 2002