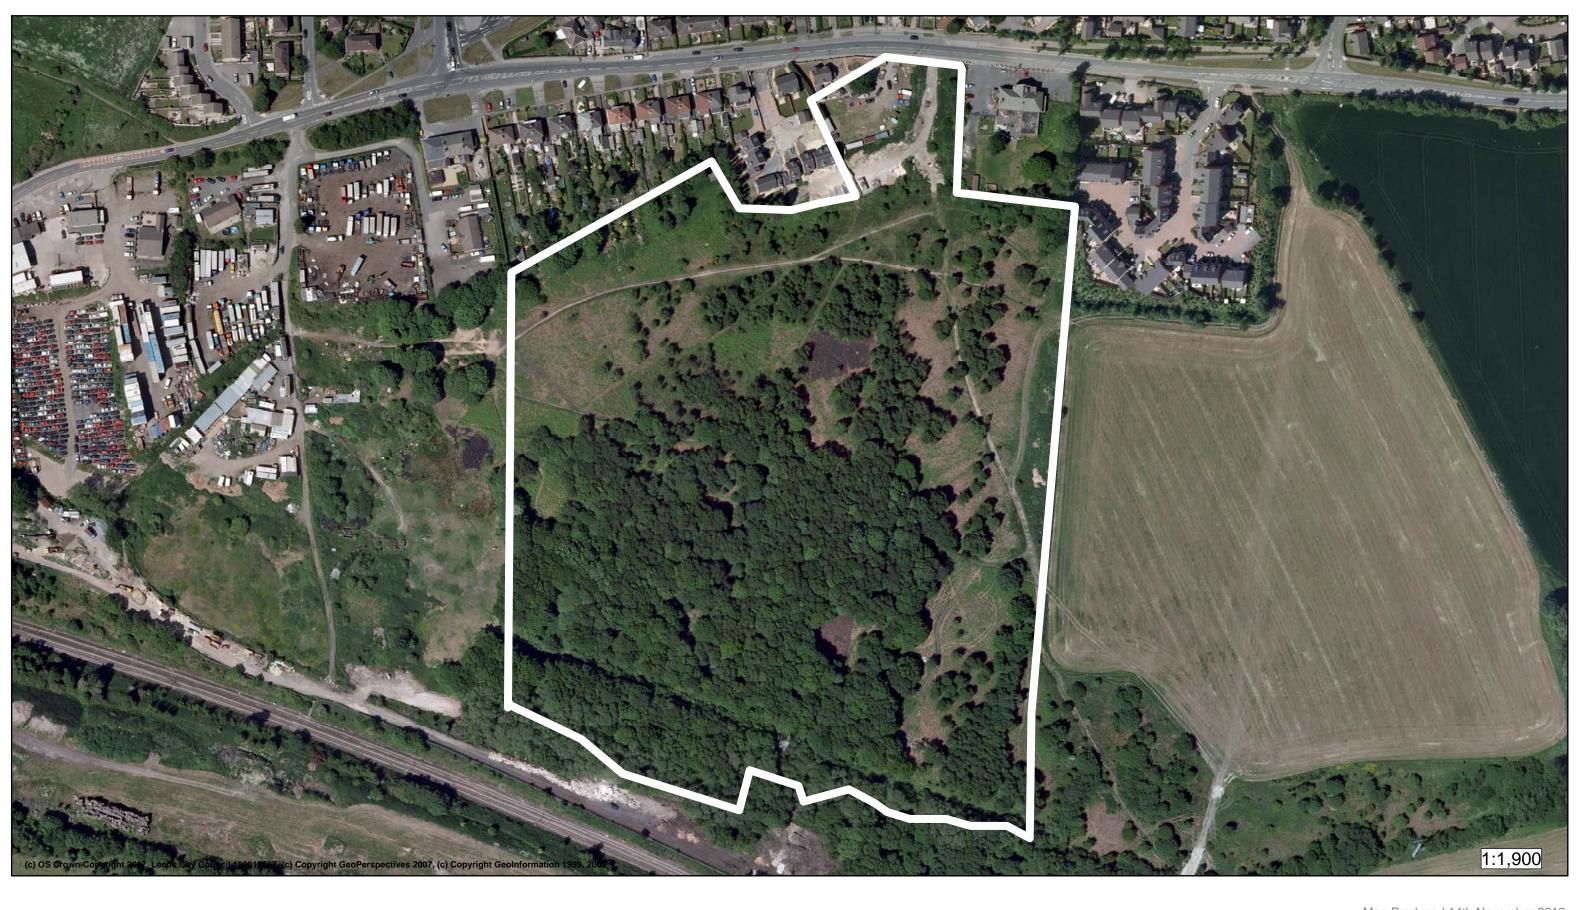

## **Post Hill Woods**

Please Note: Data shown on this map has currently NOT been corrected according to the OS Positional Accuracy Improvement Programme. The map base used by Leeds City Council follows the Ordnance Survey data from Pre August 2004. A project will be undertaken at a later date to recheck the map base used and correct any misalignments.

(c) Leeds City Council 2007 (c) LA 100019567 Crown copyright 2007 (c) Copyright GeoPerspectives 2006, (c) Copyright Geoinformation 1999, 2002