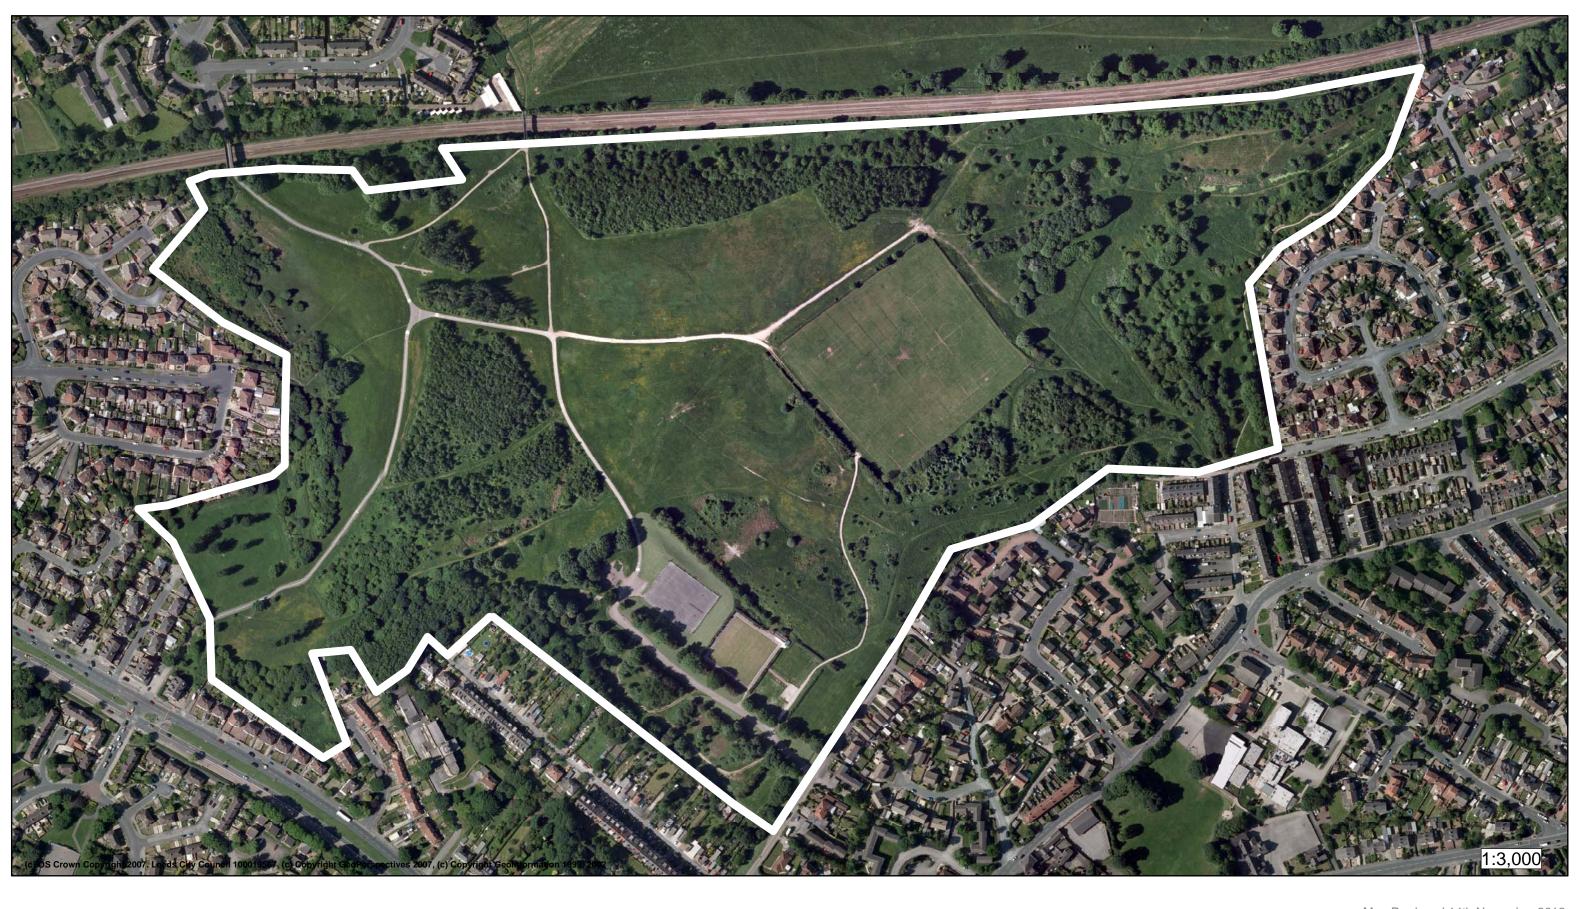

## **Post Hill Woods**

Please Note: Data shown on this map has currently NOT been corrected according to the OS Positional Accuracy Improvement Programme. The map base used by Leeds City Council follows the Ordnance Survey data from Pre August 2004. A project will be undertaken at a later date to recheck the map base used and correct any misalignments.

(c) Leeds City Council 2007 (c) LA 100019567 Crown copyright 2007 (c) Copyright GeoPerspectives 2006, (c) Copyright Geoinformation 1999, 2002