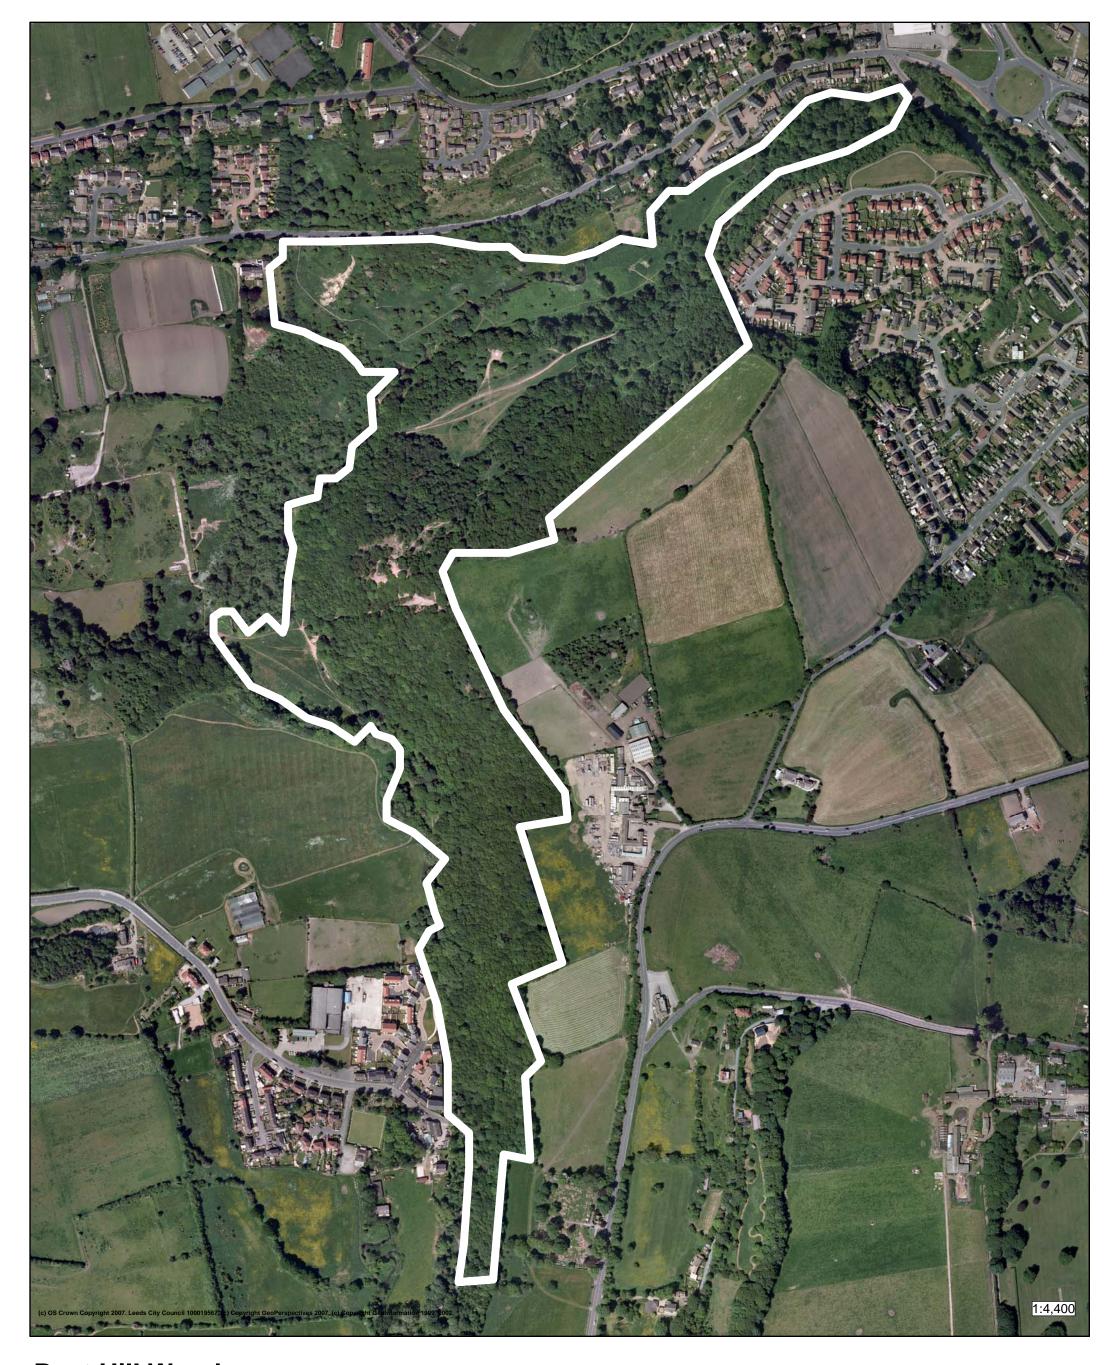

## **Post Hill Woods**

Please Note: Data shown on this map has currently NOT been corrected according to the OS Positional Accuracy Improvement Programme. The map base used by Leeds City Council follows the Ordnance Survey data from Pre August 2004. A project will be undertaken at a later date to recheck the map base used and correct any misalignments.

(c) Leeds City Council 2007 (c) LA 100019567 Crown copyright 2007 (c) Copyright GeoPerspectives 2006, (c) Copyright Geoinformation 1999, 2002