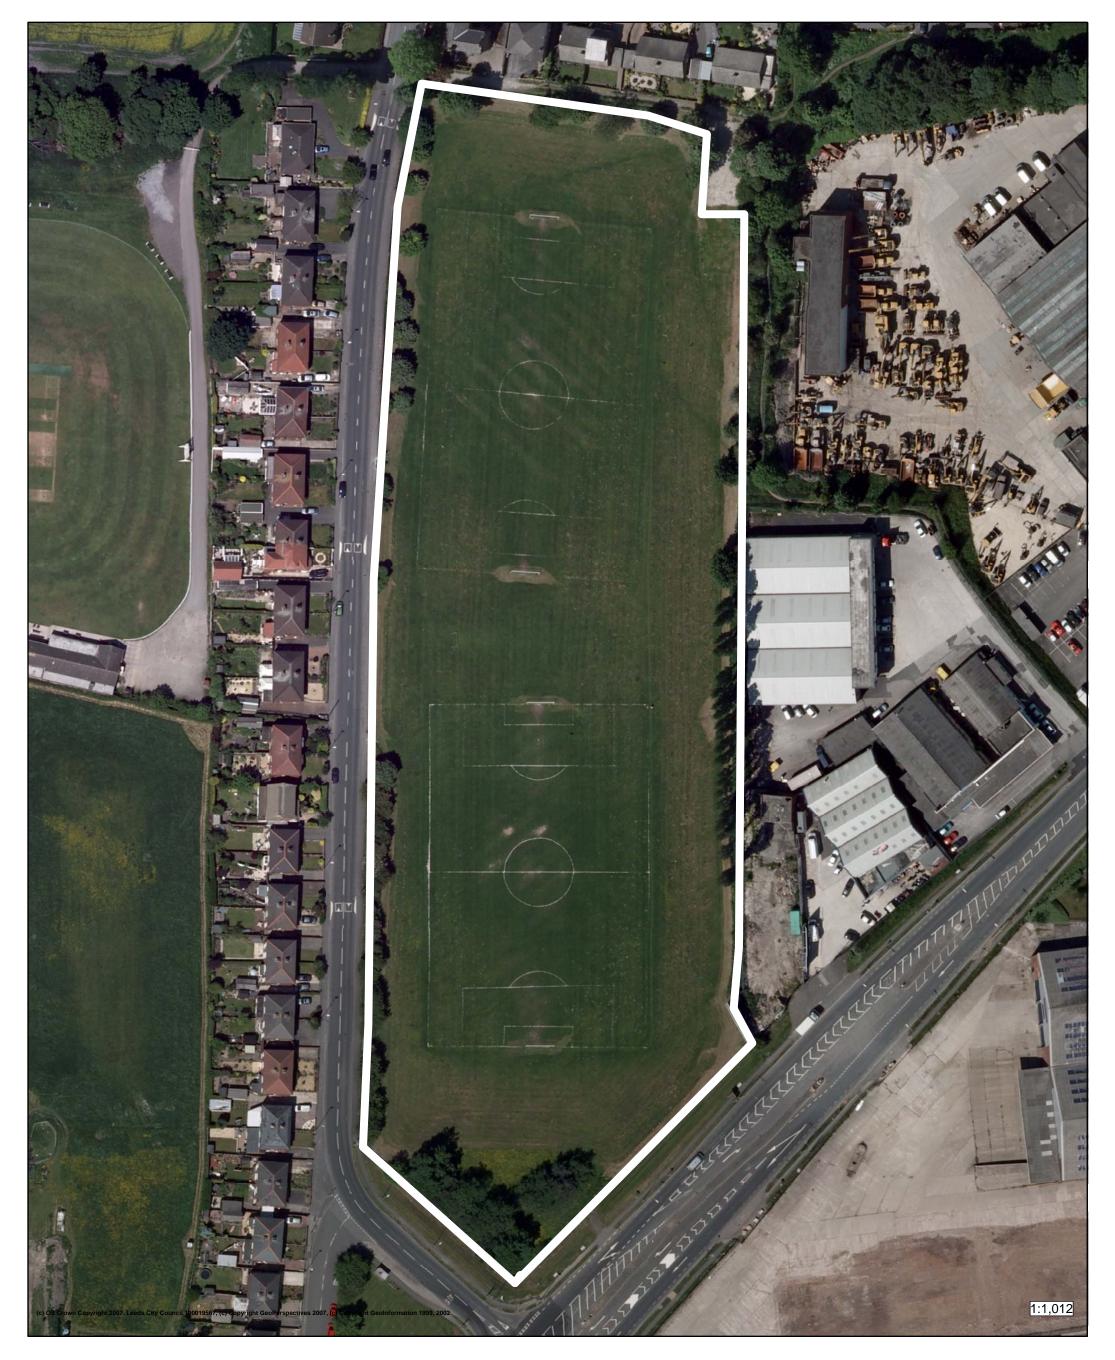

# **Street Lane Rec, Gildersome**

Please Note: Data shown on this map has currently NOT been corrected according to the OS Positional Accuracy Improvement Programme. The map base used by Leeds City Council follows the Ordnance Survey data from Pre August 2004. A project will be undertaken at a later date to recheck the map base used and correct any misalignments.

(c) Leeds City Council 2007 (c) LA 100019567 Crown copyright 2007 (c) Copyright GeoPerspectives 2006, (c) Copyright Geoinformation 1999, 2002